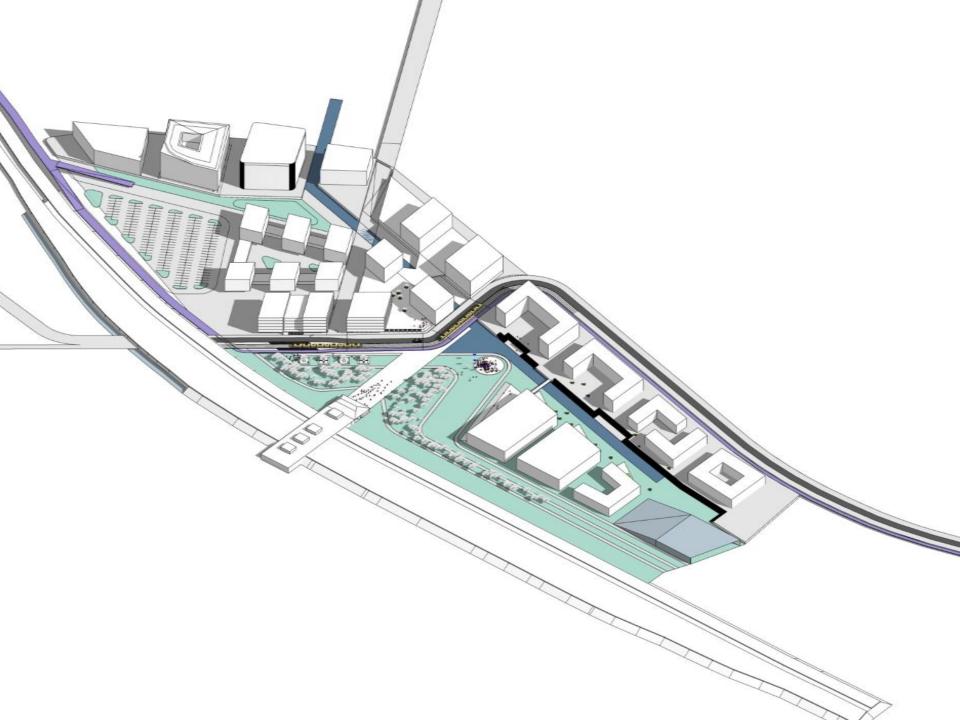

### RAIL BALTICA – FAST, SAFE AND ENVIRONMENTALLY FRIENDLY RAIL CONNECTION TO EUROPE

SPATIAL DEVELOPMENT OF RIGA

Design process resulted in a compromise which saw areas of

high-rise buildings follow the main transport crossing over the river Daugava thus retaining the

pyramidal nature of Old Riga as well as the potential for compact urban development.

URBAN DEVELOPMENT OF THE LEFT BANK RIGA CITY ARCHITECT'S OFFICE, RIGA CITY DEVELOPMENT DEPATAMENT, ARHIS, SZK 2009

PLH ARCHITECTS, COWI ENG.CUNSULTANTS, DENMARK