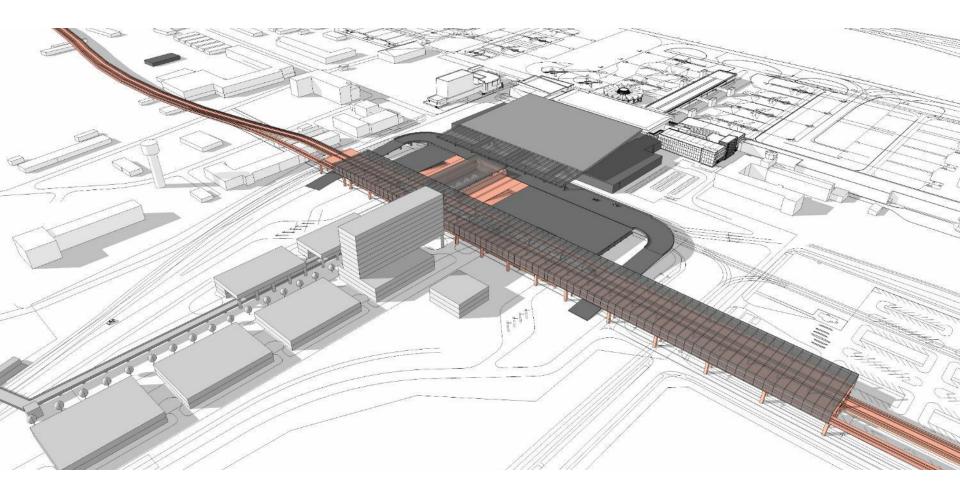

OF RIGA

Design process resulted in a compromise which saw areas of

high-rise buildings follow the main transport crossing over the river Daugava thus retaining the

pyramidal nature of Old Riga as well as the potential for compact urban development.

URBAN DEVELOPMENT OF THE LEFT BANK RIGA CITY ARCHITECT'S OFFICE, RIGA CITY DEVELOPMENT DEPATAMENT, ARHIS, SZK 2009

PLH ARCHITECTS, COWI ENG.CUNSULTANTS, DENMARK

#### PLH ARCHITECTS, COWI ENG.CUNSULTANTS, DENMARK

No. of Concession, Name











edestrianized Daugava Old Raillway Bridge





#### RAIL BALTICA TERMINAL IN TALLINN

-





#### PARNU TERMINAL

## WATER STRIDER

Arhitektuuribüroo









RIGA INTERNATIONAL AIRPORT (RIX) – FUNCTIONAL AND DESIGN DEVELOPMENT



#### **RAIL BALTICA CONNECTION WITH RIGA INTERNATIONAL AIRPORT**