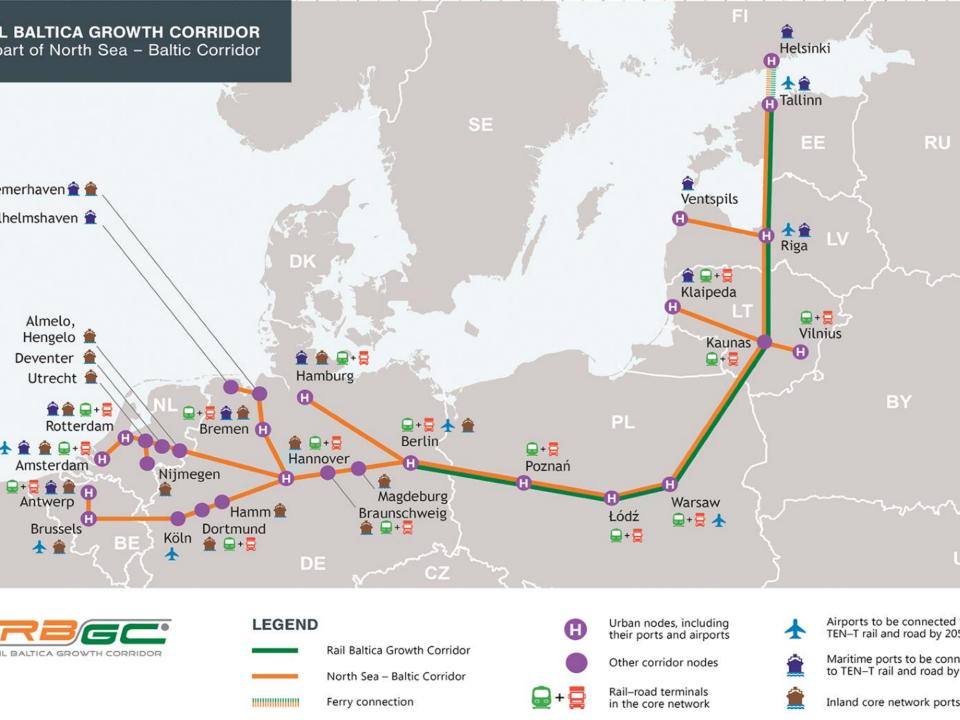

# RAIL BALTICA PROJECT – CONNECTING COUNTRIES, CITIES, TOWNS, PEOPLE, EVENTS & PROCESSES

# Rail Baltica project TOTAL COSTS -5.78 billion EUR

EURO