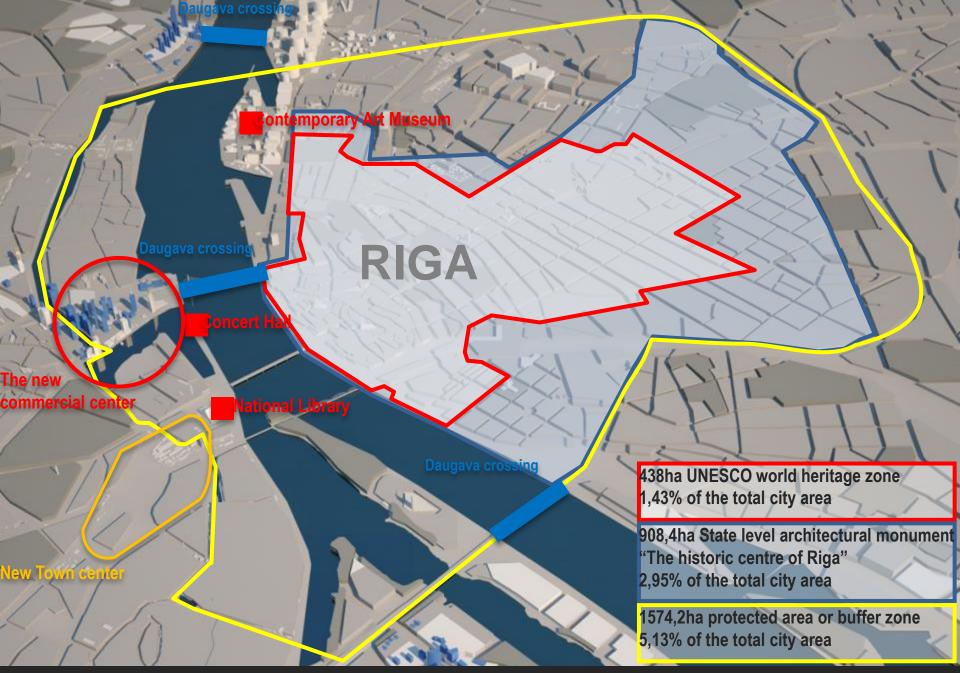

### RAIL BALTICA – FAST, SAFE AND ENVIRONMENTALLY FRIENDLY RAIL CONNECTION TO EUROPE

SPATIAL DEVELOPMENT OF RIGA

Design process resulted in a compromise which saw areas of

high-rise buildings follow the main transport crossing over the river Daugava thus retaining the

pyramidal nature of Old Riga as well as the potential for compact urban development.

URBAN DEVELOPMENT OF THE LEFT BANK RIGA CITY ARCHITECT'S OFFICE, RIGA CITY DEVELOPMENT DEPATAMENT, ARHIS, SZK 2009

PLH ARCHITECTS, COWI ENG.CUNSULTANTS, DENMARK