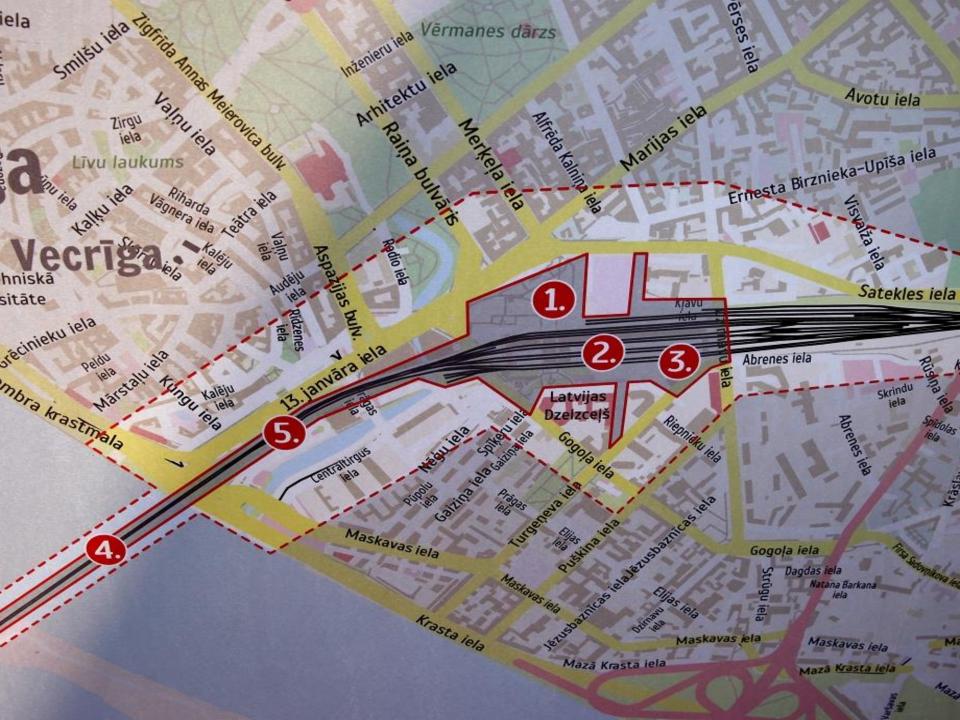

1957 – 1967, ARCH. VLADIMIR KUZNETSOV & VIKTOR THCHIPULIN, "LENGIPROTRANS", ST.PETERBURG (LENINGRAD)

DECISION MAKING PROCESS IN LATVIA, 2015 – 2017, 15 MUNICIPALITIES ARE INVOLVED